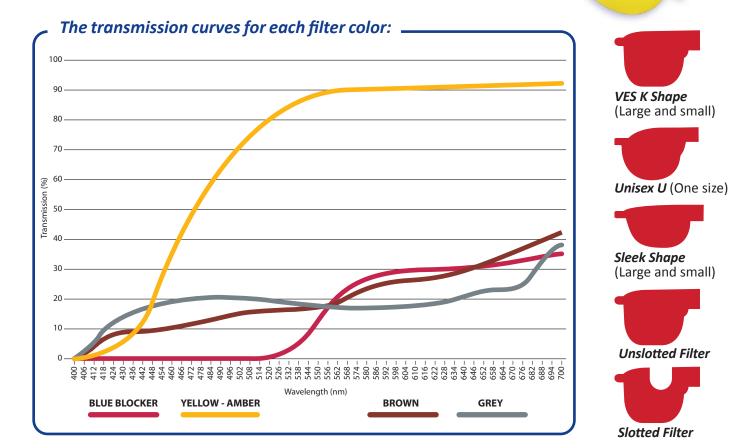

## **OCUTECH**<sup>®</sup>FILTERS

## Ocutech provides slip-behind filters in 4 standard colors:

- Polarized Gray Polarized Brown Polarized Blue-blocker
- Non-polarized Yellow (Amber)

The slip-behind filters are designed to fit all Ocutech metal frames (K, U, Sleek) and can be ordered slotted to allow the telescope eyepiece to pass through (You must specify product and PD when ordering), or un-slotted to cover the eyepiece.